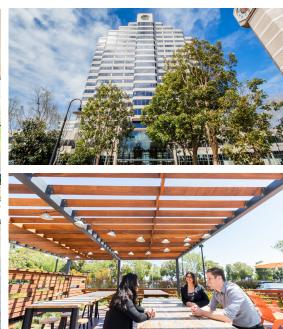

### METRO TOWER ±403,000 SF

- + 20-Story, Class A Off ce Tower
- + 360° Views of Mountains & San Francisco Bay
- + 24-hour In-Lobby Security
- + Immediate Access to Park-Like Courtyard
- + On-site Fitness Center, Lockers & Showers

### 919 & 989 HILLLSDALE ±145,000 & ±143,000 SF

- + Large Open Floorplates
- + Abundant Natural Light
- + Newly Renovated 2-Story Lobby
- + Roving 24-hour Security