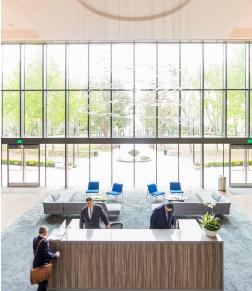

### METRO TOWER ±403,000 SF

- + 20-Story, Class A Off ce Tower
- + 360° Views of Mountains & San Francisco Bay
- + 24-hour In-Lobby Security
- + Immediate Access to Park-Like Courtyard
- + On-site Fitness Center, Lockers & Showers

### 919 & 989 HILLLSDALE ±145,000 & ±143,000 SF

- + Large Open Floorplates
- + Abundant Natural Light
- + Newly Renovated 2-Story Lobby
- + Roving 24-hour Security